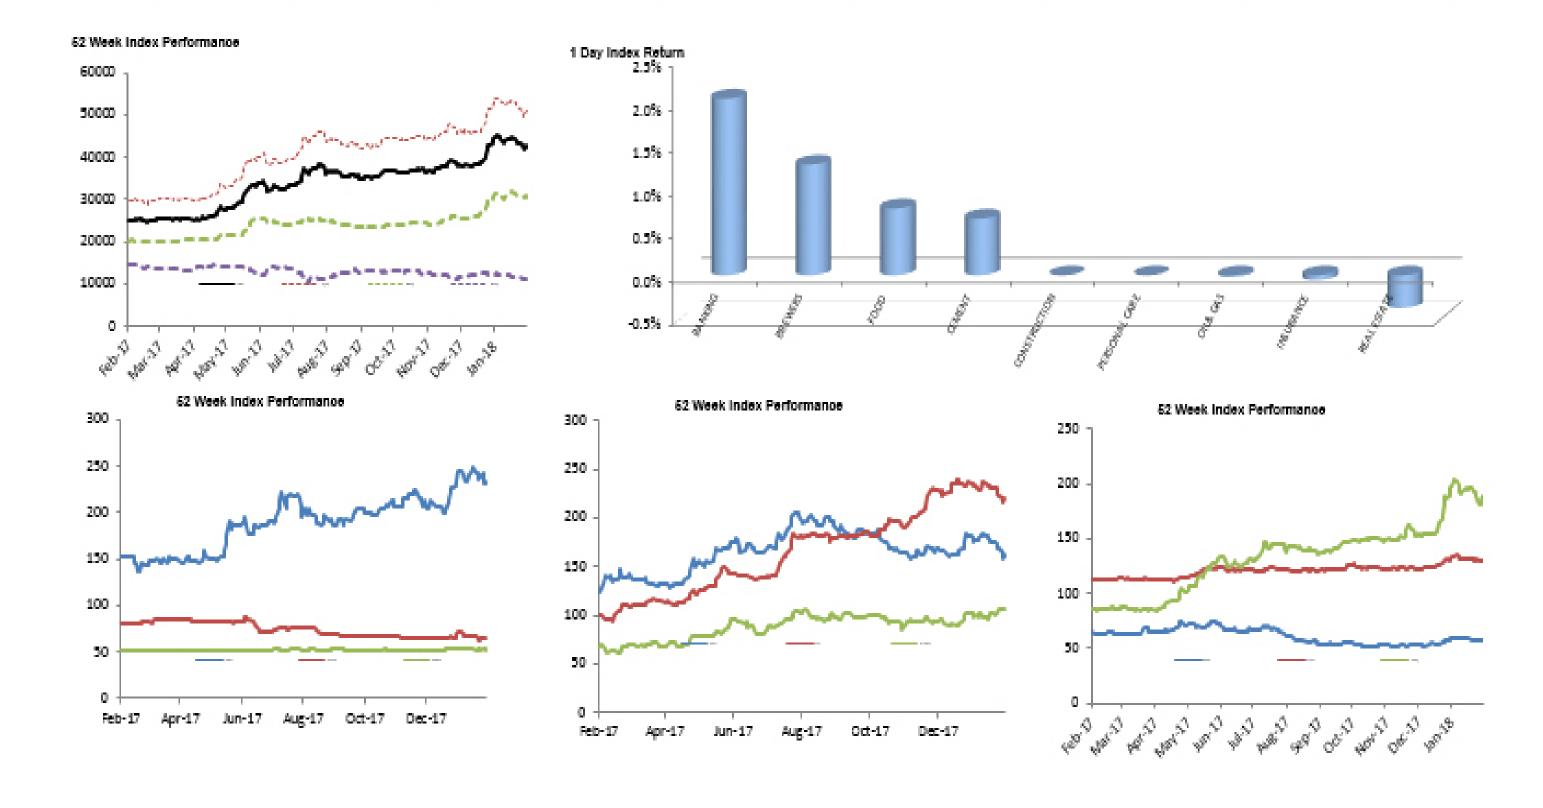

| Index Performance          |        |        |         |         |            |            |              |            |           |
|----------------------------|--------|--------|---------|---------|------------|------------|--------------|------------|-----------|
|                            |        |        |         |         |            |            |              | 52 Wk      |           |
|                            | 1 Day  | 1 Wk   | 3 Month | 6 Month |            |            | <b>52 Wk</b> | Volatility | 52 Wk Max |
| ARM Sector Indices         | Return | Return | Return  | Return  | QTD Return | YTD Return | Return       | (SD)       | Drawdown  |
| BANKING                    | 2.04%  | -1.41% | 27.65%  | 33.53%  | 22.04%     | 22.04%     | 122.17%      | 1.41%      | -3.64%    |
| BREWERS                    | 1.28%  | -4.15% | -1.65%  | -20.36% | 0.33%      | 0.33%      | 33.00%       | 1.72%      | -5.71%    |
| CEMENT                     | 0.65%  | -1.81% | 12.53%  | 13.31%  | 13.27%     | 13.27%     | 52.03%       | 2.09%      | -6.46%    |
| PERSONAL CARE              | 0.00%  | 3.89%  | 25.11%  | 3.47%   | 17.98%     | 17.98%     | 59.34%       | 1.95%      | -6.28%    |
| CONSTRUCTION               | 0.00%  | 2.93%  | -4.42%  | -16.52% | -1.57%     | -1.57%     | -17.43%      | 1.31%      | -3.61%    |
| FOOD                       | 0.77%  | -1.54% | 15.47%  | 23.05%  | -5.78%     | -5.78%     | 122.84%      | 1.38%      | -3.81%    |
| NSURANCE                   | -0.06% | -0.47% | 6.54%   | 6.82%   | 5.29%      | 5.29%      | 15.53%       | 0.53%      | -1.49%    |
| OIL& GAS                   | -0.02% | -1.68% | 5.20%   | -9.85%  | 3.86%      | 3.86%      | -12.66%      | 1.34%      | -4.39%    |
| REAL ESTATE                | -0.38% | -0.35% | 0.03%   | -0.11%  | 0.19%      | 0.19%      | 2.28%        | 0.20%      | -0.44%    |
| ARM Capitalisation Indices |        |        |         |         |            |            |              |            |           |
| arge Cap (Top 10%)         | 1.28%  | -1.78% | 15.00%  | 13.68%  | 10.50%     | 10.50%     | 72.48%       | 1.17%      | -3.16%    |
| Mid Cap (Mid 30%)          | -0.26% | -0.30% | 25.94%  | 23.44%  | 18.00%     | 18.00%     | 52.38%       | 0.78%      | -2.29%    |
| Small Cap (Bottom 60%)     | -0.31% | -2.34% | -7.39%  | 1.53%   | -7.52%     | -7.52%     | -22.46%      | 1.94%      | -9.34%    |